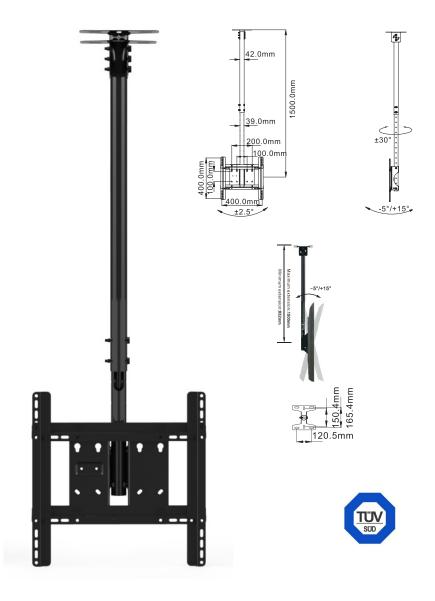

## M Public Ceilingmount Medium Single

Art No: 7 350 022 735 460

The new M Public Ceilingmount Medium Single is a sturdy single flat panel ceiling mount with VESA adapters supporting VESA up to 400x400. The M Public Ceilingmount Medium Single is ideal for any large screen ceiling application – whether TV viewing or digital signage. Widely used in a variety of environments this ceilingmount is truly versatile and made with most aspects and installation situations in mind. Change the screen from landscape to portrait by demounting the screen and then fixing the screen to needed position.

## **SPECIFICATIONS**

| M Public Ceilingmount Medium Single, 1500mm, Black, TUV, Max 400x400 |                                                    |
|----------------------------------------------------------------------|----------------------------------------------------|
| For screen size:                                                     | 32-46"                                             |
| VESA standard:                                                       | 100x100 200x100 200x200 300x300 400x200 400x400 mm |
| EAN:                                                                 | 7 350 022 735 460                                  |
| Pillar length:                                                       | Min: 832 — Max: 1500 mm                            |
| Weight:                                                              | 5,72 kg                                            |
| Tilt:                                                                | -5°—+15°                                           |
| Colour:                                                              | Black                                              |
| Max load:                                                            | 70 kg                                              |
| Portrait / Landscape mode:                                           | Yes                                                |
| Turn:                                                                | -30°—+30°                                          |
| Material:                                                            | Steel                                              |
| Warranty:                                                            | 5 years                                            |