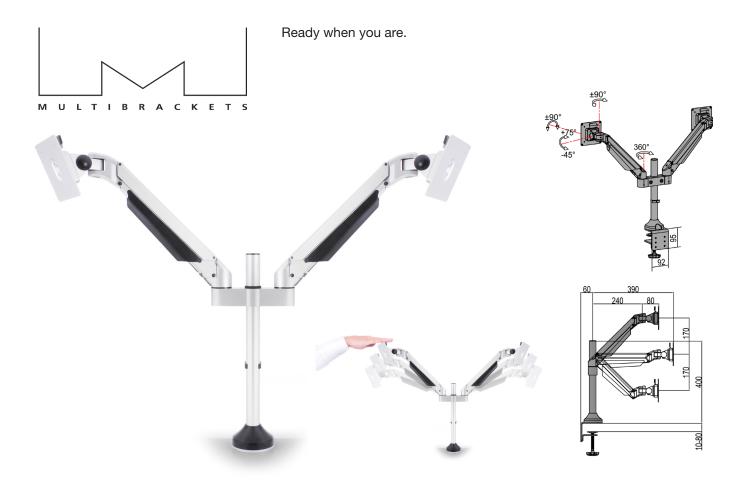

## **M VESA Gas Lift Arm Dual White**

Art No: 7 350 022 737 181

The M VESA Gas Lift Arm is made out of a durable aluminum construction and uses a gas driven suspension technique. This makes the screen "float" and it can then be moved with near zero effort. Fingertip tilt provides smooth adjustment in any direction. Sup-

ports VESA standards 75x75 and 100x100 and holds screens weighing from minimum 2kg and up to maximum 10kg. The M Vesa Gas Lift Arm Dual holds to your standard workdesk (max 50mm), or assemble it using a workdesk thru hole technique.

## **SPECIFICATIONS**

| M VESA Gas Lift Arm Dual White |                        |
|--------------------------------|------------------------|
| For screen size:               | 15-(32")*              |
| VESA standard:                 | 75x75 100x100 mm       |
| EAN:                           | 7 350 022 737 181      |
| Colour:                        | Black                  |
| Screen weight:                 | Min. 2 kg — Max. 10 kg |
| Function:                      | Gas driven piston      |
| Warranty:                      | 2 years                |
| Weight:                        | 5,9 kg                 |
| Tilt angle:                    | +75 — -45 degrees      |
| Turn angle:                    | +90 — -90 degrees      |
| Rotate:                        | 90 degrees             |
| Distribution package:          | 3 pcs                  |
| Single box size:               | 54x22x14cm             |