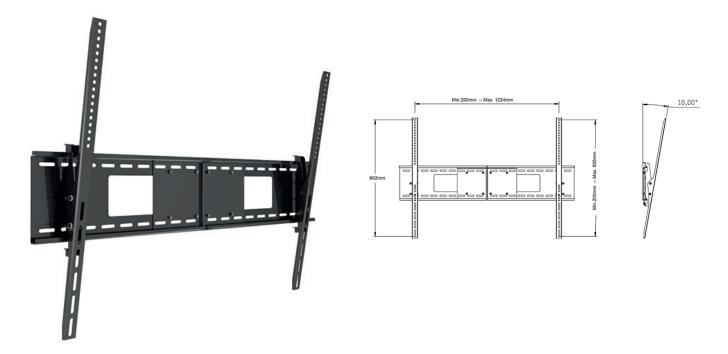

## M Universal Wallmount Tilt HD 1200x900

Art No: 7 350 073 730 926

The Multibrackets M Universal Tilt HD is a versatile wall mount for large display installations. With its smart design the mount can be used for both landscape and portrait installations. With a max weight capacity of 125kg's it can handle screens up to 110". With a wide

VESA range of 1200x900 it can also handle most VESA specifications large screens are using.

- Tilt angle can be adjusted without removing the screen.
- Slim 75mm distance to wall
- Heavy Duty (HD) 125kg max load

## **SPECIFICATIONS**

| M Universal Wallmount Tilt HD MAX 1200x900 |                     |
|--------------------------------------------|---------------------|
| For screen size:                           | 63-110"             |
| Universal & VESA standard:                 | Max VESA 1200x900mm |
| EAN:                                       | 7 350 073 730 926   |
| Colour:                                    | Black               |
| Max load:                                  | 125 kg              |
| Net weight:                                | 12,5 kg             |
| Gross weight:                              | 13,5 kg             |
| Distribution package:                      | 1 pcs               |
| Warranty:                                  | 5 years             |
| Distance to wall:                          | (min-max) 75-113mm  |