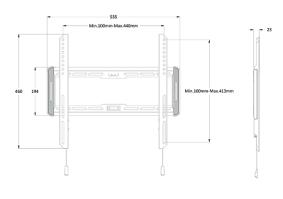

## **M Universal Wallmount Fixed Medium**

Art No: 7 350 073 731 008

The Multibrackets M Universal Wallmount Fixed is a low profile fixed wall mount for 32" – 42" flat-panel TVs up to 50 Kg's. Its flush design allows it to sit just 23mm from the wall focusing looks on your TV and not the mount. Its solid construction of steel is both strong and durable. After installation the TV can slide left and right

## **SPECIFICATIONS**

| M Universal Wallmount Fixed Medium |                   |
|------------------------------------|-------------------|
| For screen size:                   | 32-42"            |
| Universal & VESA standard:         | 400x400 mm        |
| EAN:                               | 7 350 073 731 008 |
| Colour:                            | Black             |
| Max load:                          | 50 kg             |
| Net weight:                        | 1,51 kg           |
| Gross weight:                      | 2,3 kg            |
| Distribution package:              | 8 pcs             |
| Distribution package net weight:   | 12,1 kg           |
| Distribution package gross weight: | 18,5 kg           |
| Warranty:                          | 5 years           |
| Distance to wall:                  | 23mm              |