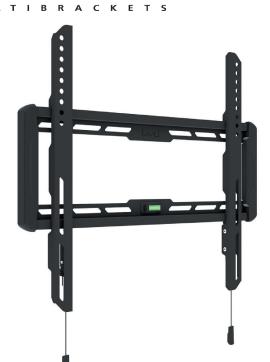

## **M Universal Wallmount Fixed Medium**

Art No: 7 350 073 731 008

The Multibrackets M Universal Wallmount Fixed is a low profile fixed wall mount for 32" – 42" flat-panel TVs up to 50 Kg's. Its flush design allows it to sit just 23mm from the wall focusing looks on your TV and not the mount. Its solid construction of steel is both strong and durable. After installation the TV can slide left and right

on wall plate after mounting and thus give the end-user a possibility to perfect position the TV after installing it. The quick release straps on the mounting brackets stays hidden with Multibrackets Smart magnet system, but are when needed easily pulled down to unlock the TV from the wall plate for cable access.

## **SPECIFICATIONS**

| M Universal Wallmount Fixed Medium |                   |
|------------------------------------|-------------------|
| For screen size:                   | 32-42"            |
| Universal & VESA standard:         | 400x400 mm        |
| EAN:                               | 7 350 073 731 008 |
| Colour:                            | Black             |
| Max load:                          | 50 kg             |
| Net weight:                        | 1,51 kg           |
| Gross weight:                      | 2,3 kg            |
| Distribution package:              | 8 pcs             |
| Distribution package net weight:   | 12,1 kg           |
| Distribution package gross weight: | 18,5 kg           |
| Warranty:                          | 5 years           |
| Distance to wall:                  | 23mm              |