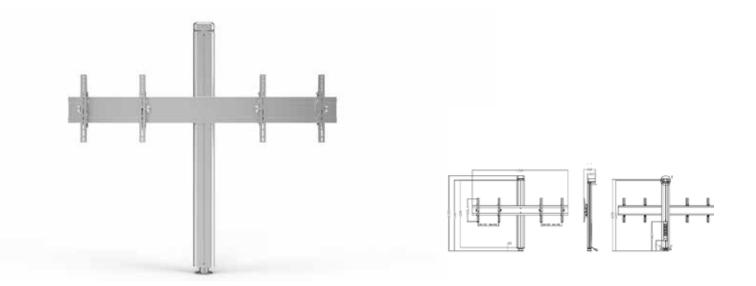

## **M Public Display Wall 180 Dual**

Art No: Silver 7 350 073 732 111. Black 7 350 073 732 159

Multibrackets Public Display Wall 180 Dual is one of the most flexible and multifunctional display stand of its kind. The height of 180cm is often perfect for conference rooms, class rooms or other situations where the viewers are standing up or sitting down and where space is best conserved with the screen fitted onto the wall. With the dual screen mounts included this wall

bracket solution is perfect for Video conference solutions. The M Multibrackets Public Display Wall can be used with screens in a standard landscape mode or a portrait mode with or without shelves, camera holder (many accessories available)